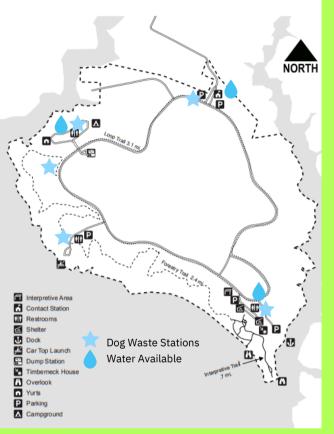

#### Know Where You Can Go

Going off trails can be harmful to you, your pet, and wildlife. Pets are allowed on all trails at Machicomoco, but be aware and careful.

| Trails               | Blaze                    | Milage | Usage | Difficulty  |
|----------------------|--------------------------|--------|-------|-------------|
| Forestry             | Bue                      | 2.4    | н     | ٠           |
| Interpretive         | Red                      | 0.7    | н     | •           |
| Loop                 | Orange                   | 3.1    | H, B  | •           |
| H = Hiking<br>= Easy | B = Biking<br>= Moderati |        |       | Acce ssible |

# BARK Bingo

| Interpretive Area<br>Interpretive Area<br>INTERPRETIVE TRAIL     | intervention of the second sec | Image: contract station                                                                                                                                                                                                                                                                                                                                                                                                                                                                                                                                                                                                                                                                                                                                                                                                                                                                                                                                                                                                                                                                                                                                                                                                                                                                                                                                                                                                                                                                                                                                                                                                                                                                                                                                                                                                                                                                                                                                                                                                                                                                                                        |
|------------------------------------------------------------------|--------------------------------------------------------------------------------------------------------------------------------------------------------------------------------------------------------------------------------------------------------------------------------------------------------------------------------------------------------------------------------------------------------------------------------------------------------------------------------------------------------------------------------------------------------------------------------------------------------------------------------------------------------------------------------------------------------------------------------------------------------------------------------------------------------------------------------------------------------------------------------------------------------------------------------------------------------------------------------------------------------------------------------------------------------------------------------------------------------------------------------------------------------------------------------------------------------------------------------------------------------------------------------------------------------------------------------------------------------------------------------------------------------------------------------------------------------------------------------------------------------------------------------------------------------------------------------------------------------------------------------------------------------------------------------------------------------------------------------------------------------------------------------------------------------------------------------------------------------------------------------------------------------------------------------------------------------------------------------------------------------------------------------------------------------------------------------------------------------------------------------|--------------------------------------------------------------------------------------------------------------------------------------------------------------------------------------------------------------------------------------------------------------------------------------------------------------------------------------------------------------------------------------------------------------------------------------------------------------------------------------------------------------------------------------------------------------------------------------------------------------------------------------------------------------------------------------------------------------------------------------------------------------------------------------------------------------------------------------------------------------------------------------------------------------------------------------------------------------------------------------------------------------------------------------------------------------------------------------------------------------------------------------------------------------------------------------------------------------------------------------------------------------------------------------------------------------------------------------------------------------------------------------------------------------------------------------------------------------------------------------------------------------------------------------------------------------------------------------------------------------------------------------------------------------------------------------------------------------------------------------------------------------------------------------------------------------------------------------------------------------------------------------------------------------------------------------------------------------------------------------------------------------------------------------------------------------------------------------------------------------------------------|
| <image/> <section-header></section-header>                       | Trailhead Parking         FORESTRY TRAIL                                                                                                                                                                                                                                                                                                                                                                                                                                                                                                                                                                                                                                                                                                                                                                                                                                                                                                                                                                                                                                                                                                                                                                                                                                                                                                                                                                                                                                                                                                                                                                                                                                                                                                                                                                                                                                                                                                                                                                                                                                                                                       | intervention of the second sec |
| VIIII       VIIIII         VIIIIIIIIIIIIIIIIIIIIIIIIIIIIIIIIIIII | <image/>                                                                                                                                                                                                                                                                                                                                                                                                                                                                                                                                                                                                                                                                                                                                                                                                                                                                                                                                                                                                                                                                                                                                                                                                                                                                                                                                                                                                                                                                                                                                                                                                                                                                                                                                                                                                                                                                                                                                                                                                                                                                                                                       | ICOOP TRAIL                                                                                                                                                                                                                                                                                                                                                                                                                                                                                                                                                                                                                                                                                                                                                                                                                                                                                                                                                                                                                                                                                                                                                                                                                                                                                                                                                                                                                                                                                                                                                                                                                                                                                                                                                                                                                                                                                                                                                                                                                                                                                                                    |

Get to know the park by taking your pet to our most popular areas!

Check your pet for ticks and remove any hitchhikers.

Dispose of any pet waste.

Offer water to your pet and be sure it drinks slowly.

Return this book, completed, and take the pledge to become a B.A.R.K. Ranger!